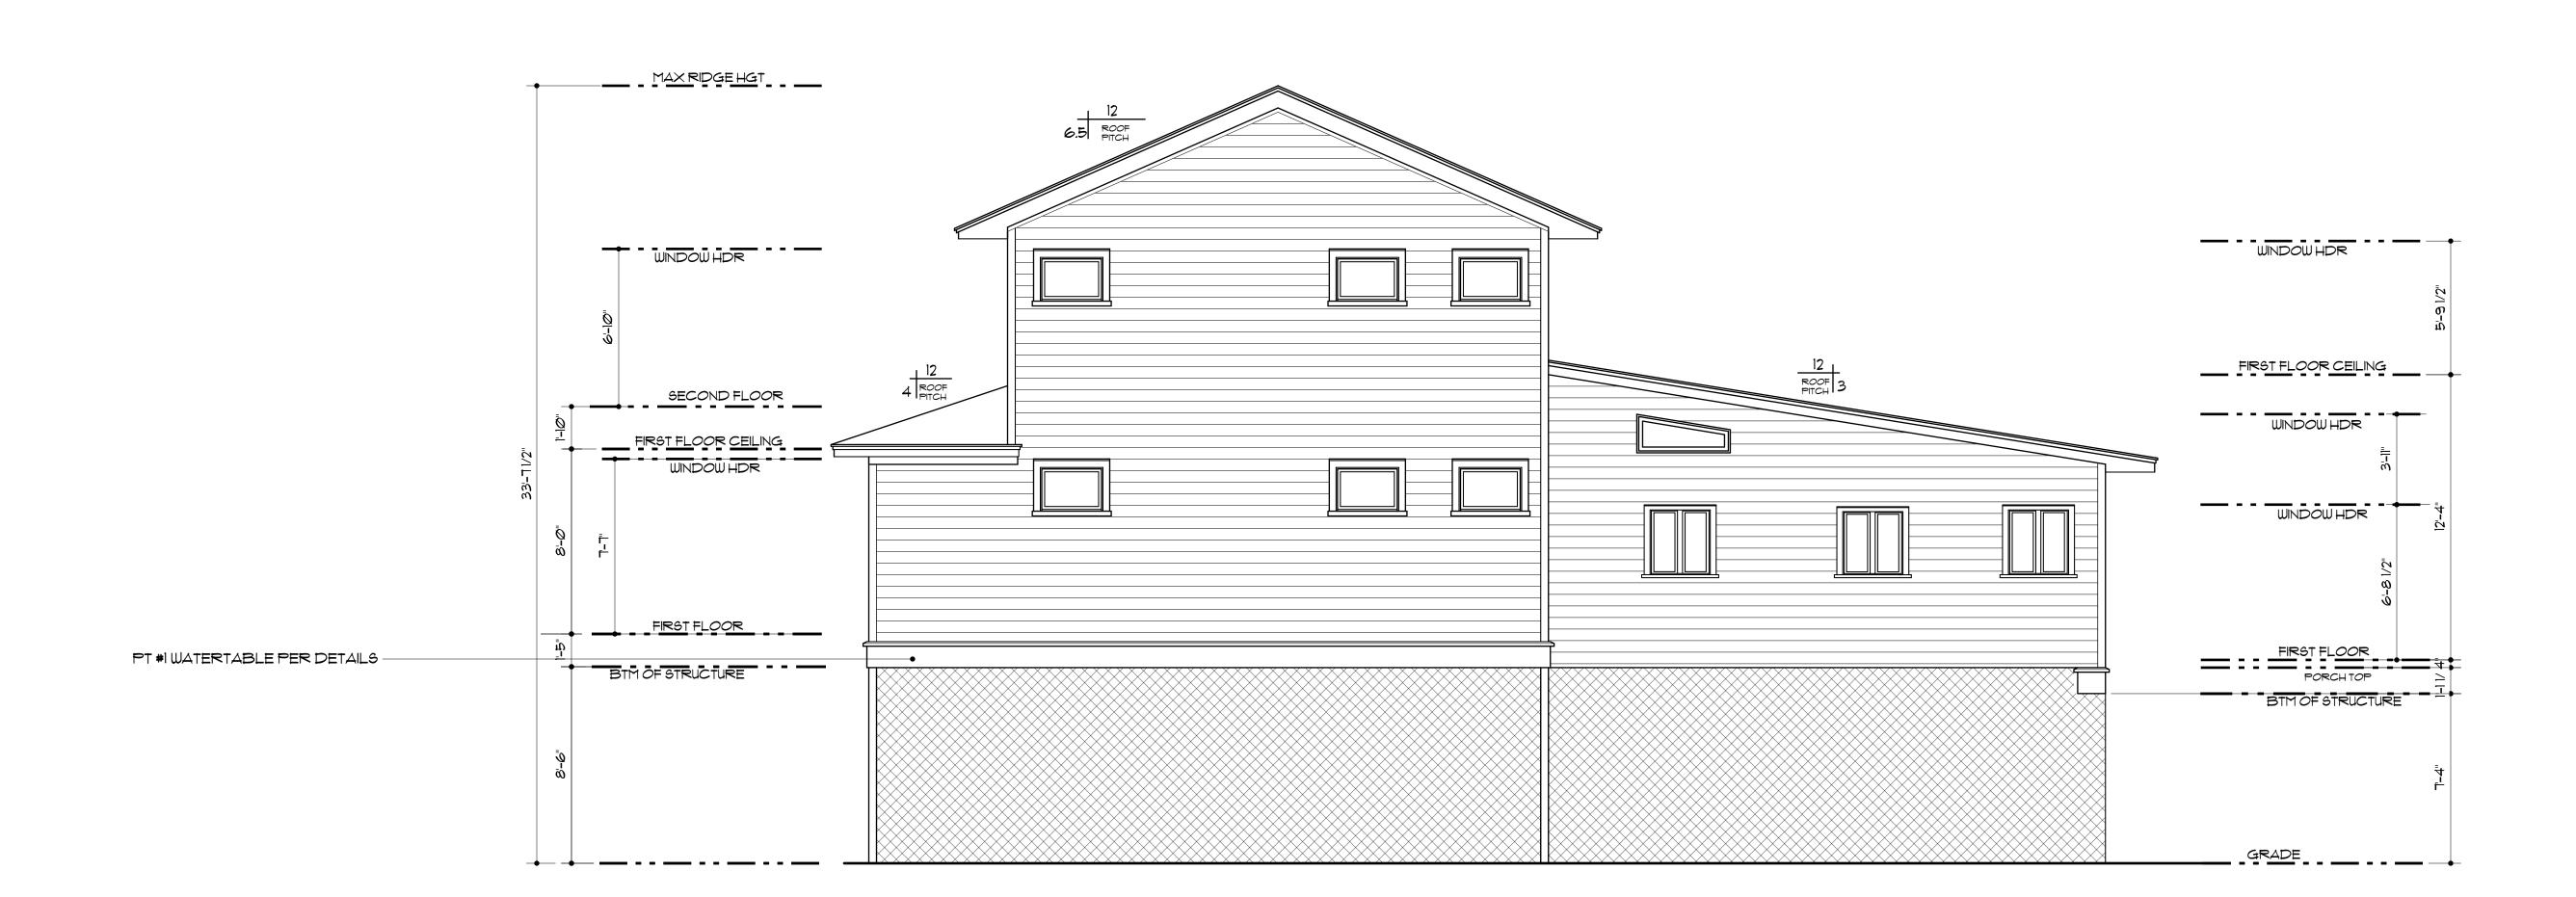

SIDE ELEVATIONS - AS BUILTS

SCALE: 1/4" = 1'-0"

A M E R I C A N 
VERNACULAR

151 Sheppard St.

Charleston South Carolina 29403 843-856-4818

www.americanvernacular.com

f 😇

ISSUES/REVISIONS
2/16/22 AS-BUILTS

Charleston, South Carolina

RIOR ELEVATIONS AS BUILTS

DRAWINGS AND THE DESIGN ARE THE PROPERTY OF THE DESIGNER WHETHE THE PROJECT FOR WHICH THEY ARE PREPARED IS EXECUTED OR NOT. THE DRAWINGS SHALL NOT BE USED BY THE PROJECT OWNER OR ANYONE ELSE FOR ANY OTHER PROJECT. THESE DRAWINGS CANNOT BE CHANGE OR REPRODUCED WITHOUT WRITTEN

SCALE: 1/4" = 1' - 0"

DATE: February 16, 2022

EXTERIOR ELEVATIONS AS BUILTS

A202